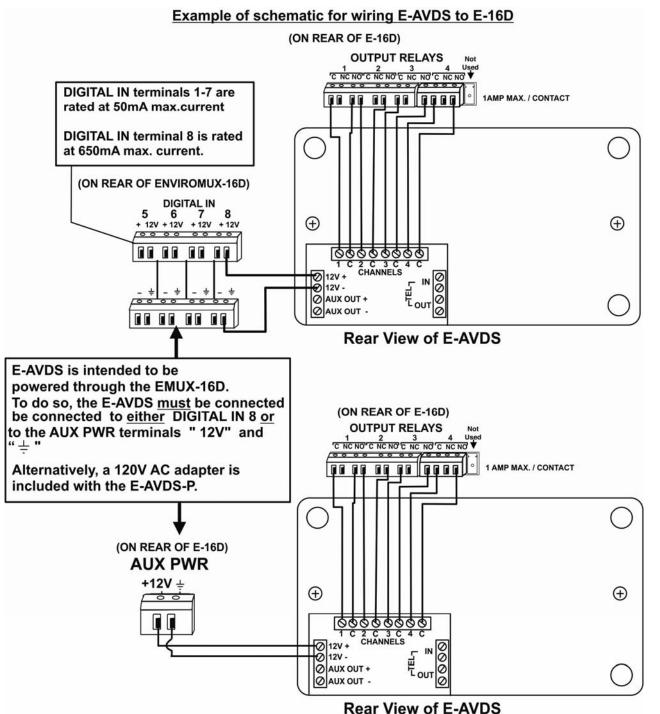

# Wiring Instruction For:

## E-AVDS(-P) E-AVDS-LC

#### **Automatic Voice Dialer System**

The ENVIROMUX devices listed above are intended for connection to an NTI E-16D/5D/2D as illustrated below and on the following pages. For additional instruction on their proper use and operation, see any manuals that came with them and the manual provided with your E-xD.

# **ENVIROMUX®** Series





#### Example of schematic for wiring E-AVDS to E-5D



#### Example of schematic for wiring E-AVDS to E-2D



#### Example of schematic for wiring E-AVDS-LC to E-16D



### Example of schematic for wiring E-AVDS-LC to E-5D



### **Example of schematic for wiring E-AVDS-LC to E-2D**



#### **Warranty Information**

The warranty period on this product (parts and labor) is two (2) years from the date of purchase. Please contact Network Technologies Inc at **(800) 742-8324** (800-RGB-TECH) or **(330) 562-7070** or visit our website at <a href="http://www.networktechinc.com">http://www.networktechinc.com</a> for information regarding repairs and/or returns. A return authorization number is required for all repairs/returns.

#### COPYRIGHT

Copyright © 2011,2018 by Network Technologies Inc.