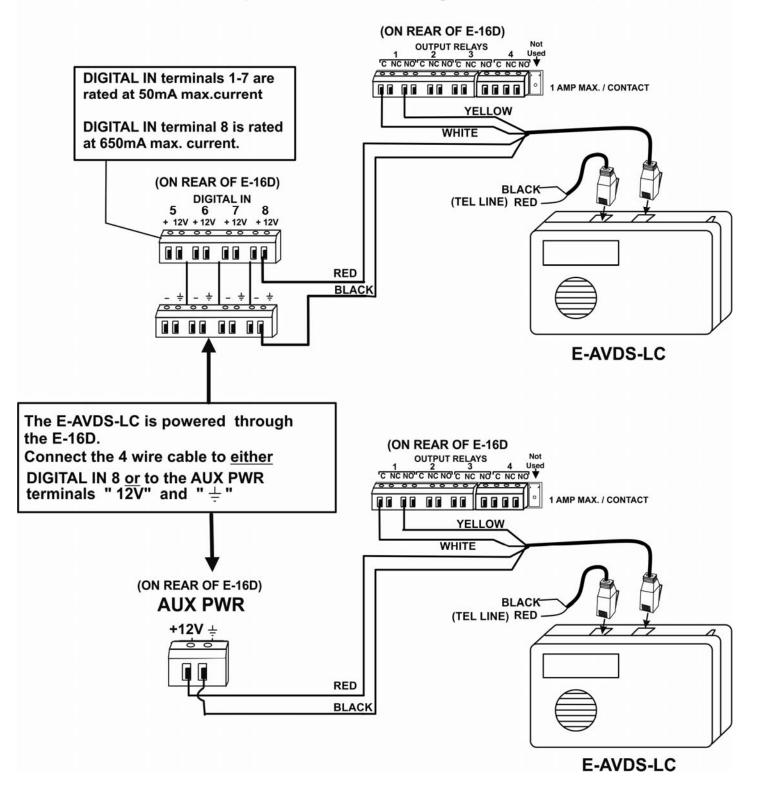

# Wiring Instruction For:

## E-AVDS(-P) E-AVDS-LC

#### **Automatic Voice Dialer System**

The ENVIROMUX devices listed above are intended for connection to an NTI E-16D/5D/2D as illustrated below and on the following pages. For additional instruction on their proper use and operation, see any manuals that came with them and the manual provided with your E-xD.

# **ENVIROMUX®** Series





#### Example of schematic for wiring E-AVDS to E-5D



#### Example of schematic for wiring E-AVDS to E-2D



#### Example of schematic for wiring E-AVDS-LC to E-16D



### Example of schematic for wiring E-AVDS-LC to E-5D



### **Example of schematic for wiring E-AVDS-LC to E-2D**



#### **Warranty Information**

The warranty period on this product (parts and labor) is two (2) years from the date of purchase. Please contact Network Technologies Inc at **(800) 742-8324** (800-RGB-TECH) or **(330) 562-7070** or visit our website at <a href="http://www.networktechinc.com">http://www.networktechinc.com</a> for information regarding repairs and/or returns. A return authorization number is required for all repairs/returns.

#### COPYRIGHT

Copyright © 2011,2018 by Network Technologies Inc. All rights reserved. No part of this publication may be reproduced, stored in a retrieval system, or transmitted, in any form or by any means, electronic, mechanical, ph