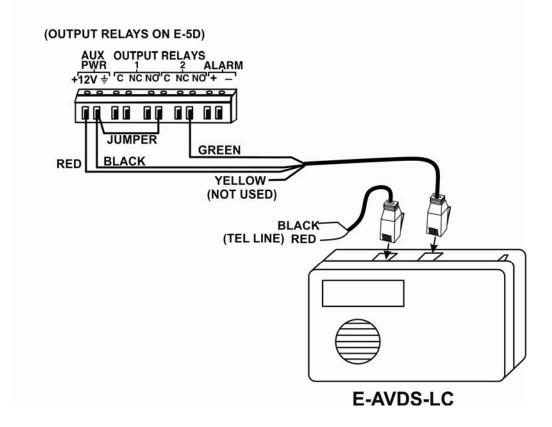

# Wiring Instruction For:

## E-AVDS(-P) E-AVDS-LC

#### **Automatic Voice Dialer System**

The ENVIROMUX devices listed above are intended for connection to an NTI E-16D/5D/2D as illustrated below and on the following pages. For additional instruction on their proper use and operation, see any manuals that came with them and the manual provided with your E-xD.

# **ENVIROMUX®** Series





#### Example of schematic for wiring E-AVDS to E-5D



#### Example of schematic for wiring E-AVDS to E-2D



#### Example of schematic for wiring E-AVDS-LC to E-16D



### Example of schematic for wiring E-AVDS-LC to E-5D



### **Example of schematic for wiring E-AVDS-LC to E-2D**



#### **Warranty Information**

The warranty period on this product (parts and labor) is two (2) years from the date of purchase. Please contact Network Technologies Inc at **(800) 742-8324** (800-RGB-TECH) or **(330) 562-7070** or visit our website at <a href="http://www.networktechinc.com">http://www.networktechinc.com</a> for information regarding repairs and/or returns. A return authorization number is required for all repairs/returns.

#### COPYRIGHT

Copyright © 2011,2018 by Network Technologies Inc. All rights reserved. No part of this publication may be reproduced, stored in a retrieval system, or transmitted, in any form or by any means, electronic, mechanical, photocopying, recording, or otherwise, without the prior wr