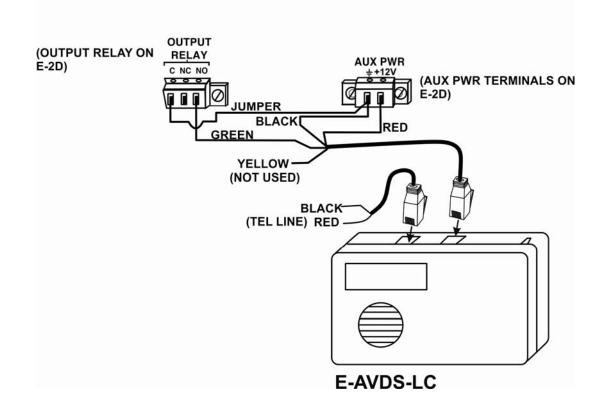

# Wiring Instruction For:

## E-AVDS(-P) E-AVDS-LC

#### **Automatic Voice Dialer System**

The ENVIROMUX devices listed above are intended for connection to an NTI E-16D/5D/2D as illustrated below and on the following pages. For additional instruction on their proper use and operation, see any manuals that came with them and the manual provided with your E-xD.

# **ENVIROMUX®** Series





#### Example of schematic for wiring E-AVDS to E-5D



#### Example of schematic for wiring E-AVDS to E-2D



#### Example of schematic for wiring E-AVDS-LC to E-16D



### Example of schematic for wiring E-AVDS-LC to E-5D



### **Example of schematic for wiring E-AVDS-LC to E-2D**



#### **Warranty Information**

The warranty period on this product (parts and labor) is two (2) years from the date of purchase. Please contact Network Technologies Inc at **(800) 742-8324** (800-RGB-TECH) or **(330) 562-7070** or visit our website at <a href="http://www.networktechinc.com">http://www.networktechinc.com</a> for information regarding repairs and/or returns. A return authorization number is required for all repairs/returns.

#### COPYRIGHT

Copyright © 2011,2018 by Network Technologies Inc. All rights reserved. No part of this publication may be reproduced, stored in a retrieval system, or transmitted, in any form or by any means, electronic, mechanical, photocopying, recording, or otherwise, without the prior written consent of Network Technologies Inc, 1275 Danner Drive,