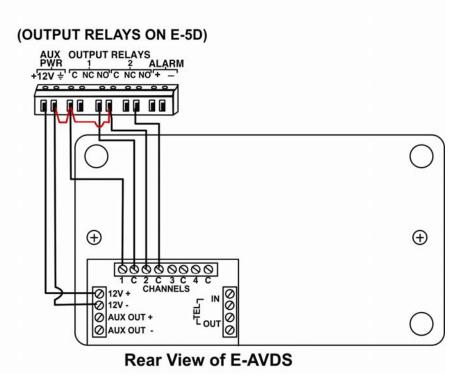

# Wiring Instruction For:

## E-AVDS(-P) E-AVDS-LC

#### **Automatic Voice Dialer System**

The ENVIROMUX devices listed above are intended for connection to an NTI E-16D/5D/2D as illustrated below and on the following pages. For additional instruction on their proper use and operation, see any manuals that came with them and the manual provided with your E-xD.

# **ENVIROMUX®** Series





#### Example of schematic for wiring E-AVDS to E-5D



#### Example of schematic for wiring E-AVDS to E-2D



#### Example of schematic for wiring E-AVDS-LC to E-16D



### Example of schematic for wiring E-AVDS-LC to E-5D



### **Example of schematic for wiring E-AVDS-LC to E-2D**



#### **Warranty Information**

The warranty period on this product (parts and labor) is two (2) years from the date of purchase. Please contact Network Technologies Inc at **(800) 742-8324** (800-RGB-TECH) or **(330) 562-7070** or visit our website at <a href="http://www.networktechinc.com">http://www.networktechinc.com</a> for information regarding repairs and/or returns. A return authorization number is required for all repairs/returns.

#### COPYRIGHT

Copyright © 2011,2018 by Network Technologies Inc. All rights reserved. No part of this publication may be