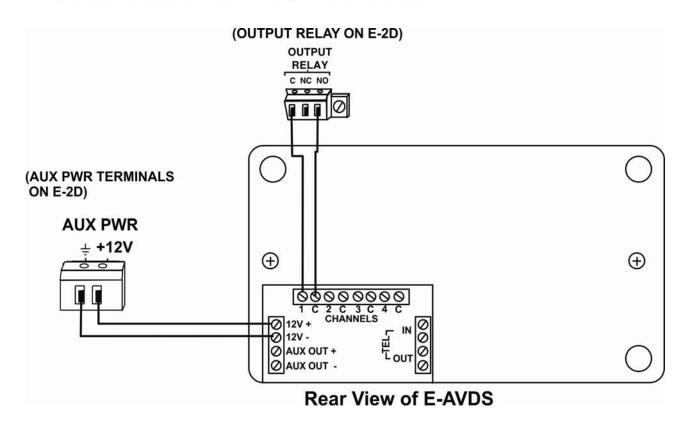

# Wiring Instruction For:

## E-AVDS(-P) E-AVDS-LC

#### **Automatic Voice Dialer System**

The ENVIROMUX devices listed above are intended for connection to an NTI E-16D/5D/2D as illustrated below and on the following pages. For additional instruction on their proper use and operation, see any manuals that came with them and the manual provided with your E-xD.

# **ENVIROMUX®** Series





#### Example of schematic for wiring E-AVDS to E-5D



#### Example of schematic for wiring E-AVDS to E-2D



#### Example of schematic for wiring E-AVDS-LC to E-16D



### Example of schematic for wiring E-AVDS-LC to E-5D



### **Example of schematic for wiring E-AVDS-LC to E-2D**



#### **Warranty Information**

The warranty period on this product (parts and labor) is two (2) years from the date of purchase. Please contact Network Technologies Inc at **(800) 742-8324** (800-RGB-TECH) or **(330) 562-7070** or visit our website at <a href="http://www.networktechinc.com">http://www.networktechinc.com</a> for information regarding repairs and/or returns. A return authorization number is required for all repairs/returns.

#### COPYRIGHT

Copyright © 2011,2018 by Network Technologies Inc. All rights reserved. No part of this publication may be reproduced, stored in a retrieval system, or transmitt